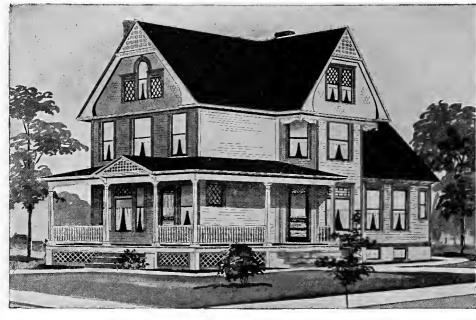

ed for \$5.00. Cost of this house is from about \$1,050.00 to about \$1.200.00, according to the locality in which It is built



Design No. 1504



First Floor Plac

Size: Width, 27 feet; length, 34 feet 6 inches, exclusive of porches

Blue prints consist of cellar and foundation plan; roof plan; first and second floor plans; front, rear, two side elevations; wall sections and all necessary interior details. Specifications consist of ahout twenty pages of typewritten matter.

Full and complete working plans and specifications of this house will be furnished for \$5.00. Cost of this house is from about \$1,600.00 to about \$1,800.00, according to the locality in which it is built.

# PRICE

of Blue Prints, together with a complete set of typewritten specifications is

**ONLY** 

# \$5.00



Design No. 1019

of Blue Prints, together with a complete set of typewritten specifications Is

# ONLY

\$5.00

We mail Plans and Specifications the same day order is received.



First Floor Plan

rst Floor Plan

Blue prints consist of cellar and foundation plan; first and second floor plans; front, rear, two side elevations; wall sections and all necessary interior details. Specifications consist of about fifteen pages of typewritten matter.



Second Floor Plan

Size: Width, 32 feer; rength, 52 feet, exclusive of porch

Full and complete working plans and specifications of this house will be furnished for \$5.00. Cost of this house is from about \$2.750.00 to about \$3,000.00, according to the locality in which it is built.



Design No. 1040



First Floor Plan



Second Floor Plan